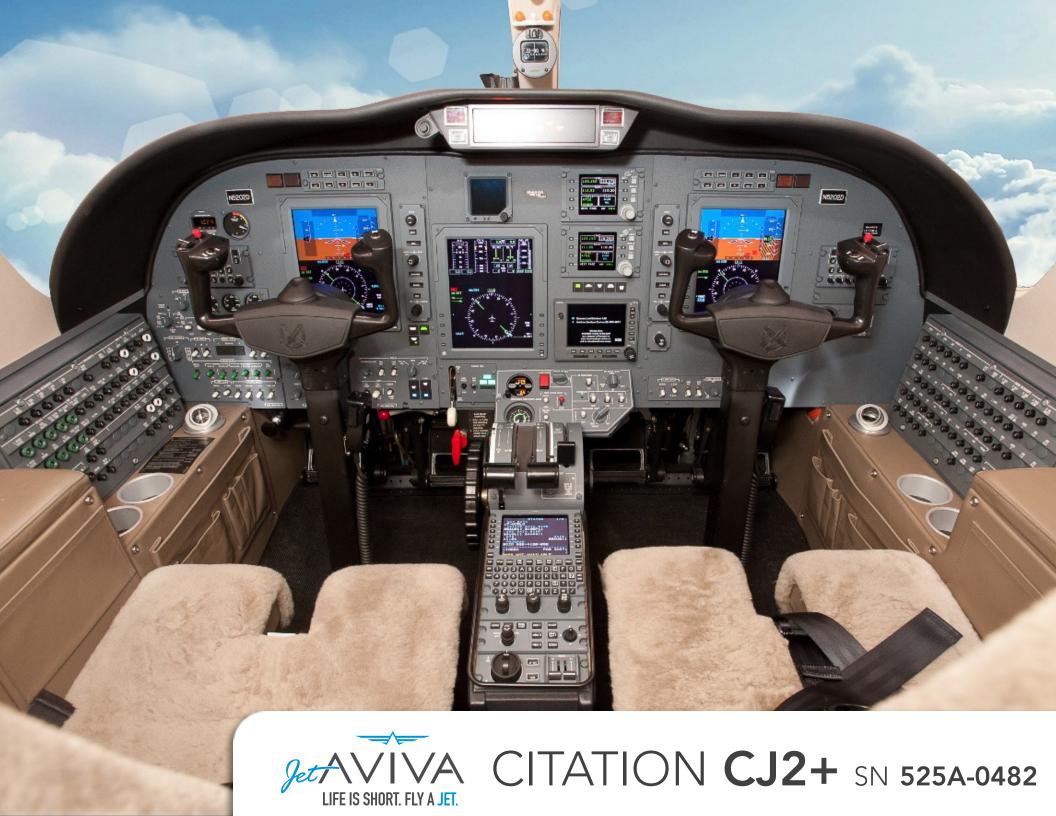

### **AVIONICS:**

Collins ProLine 21 Avionics Suite

Collins ProLine 21 Three Screen EFIS

Collins ProLine 21 IFCS Flight Director

Collins ProLine 21 CNS Radios with dual NAV/COM,
single DME & dual RadioTuning Units (RTUs)

Collins FMS 3000 w/GPS-4000

Garmin GPS-500

TCAS-4000 - TCAS II

Dual TDR-94D Mode S Diversity Transponders

Collins WX-1000E Stormscope
WXR-800 Weather Radar
Honeywell Mark VIII EGPWS
Jeppesen Electronic Charts
XM Broadcast Weather
Voice Annunciator
WAAS/LPV