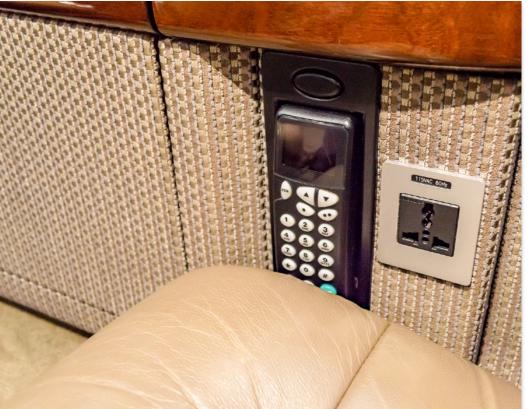

### **ADDITIONAL FEATURES:**

AirCell ST-3100 Iridium Phone with Dual Handsets

HF-9000 High Frequency Communications - Provisions Only
FA2100 Cockpit Voice Recorder - Provisions Only
AvVisor Plus Cabin Information Display
Pilot's Angle of Attack Indexers (AOA)
AirStair Cabin Entry Step

110v AC Outlets
RVSM Capable