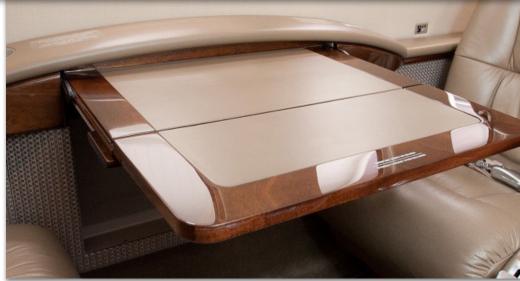

# INTERIOR & CABIN:

2011 Factory Original. Eight passenger total cabin seating which includes RH forward side facing seat and LH belted flushing lavatory.