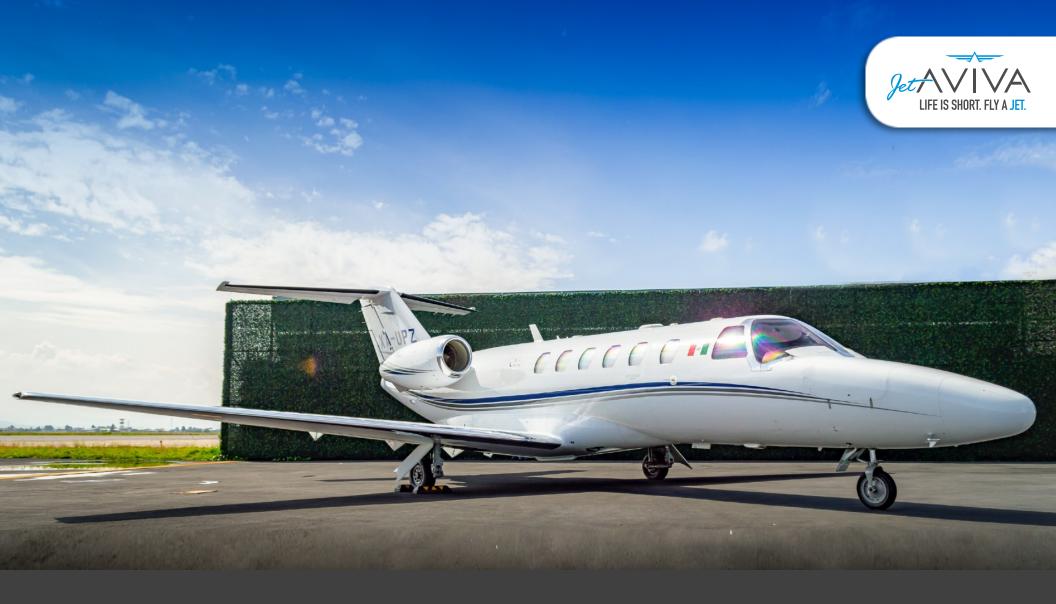

**YEAR & MODEL**: 2011 **CJ2+** 

SERIAL NUMBER: 525A-0482

**REGISTRATION: XA-UPZ** 

**AIRFRAME TT: 1,625 SNEW** 

**ENGINES TT: 1,625 TT SNEW** 

**LOCATION: MEXICO** 

# EXTERIOR & PAINT:

2011 Factory Original. White base with Blue and Grey Striping