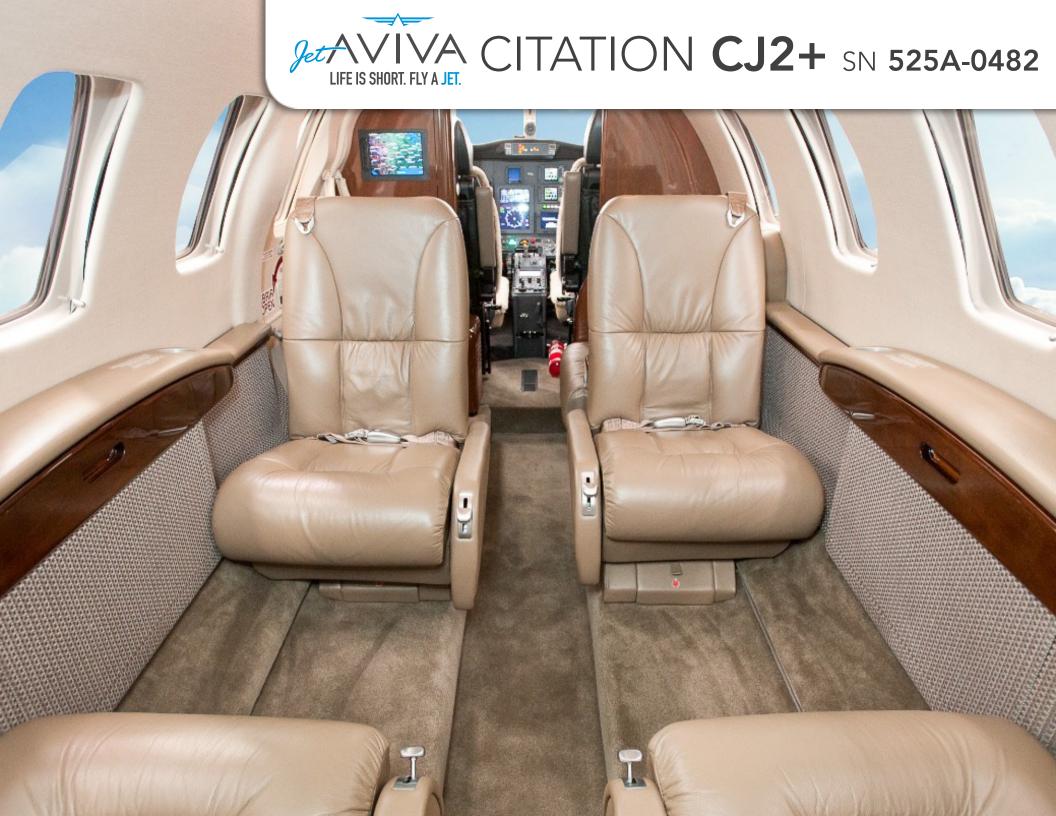

# INTERIOR & CABIN:

2011 Factory Original. Eight passenger total cabin seating which includes RH forward side facing seat and LH belted flushing lavatory.