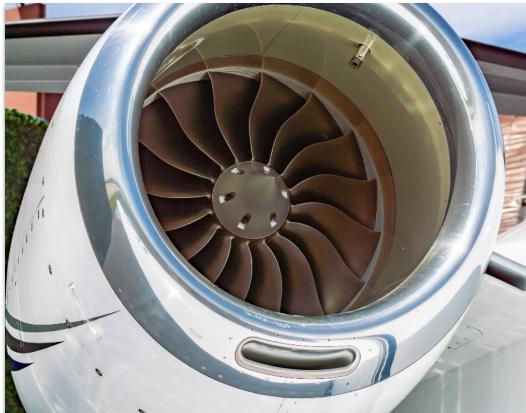

#### **ENGINE:**

Williams International FJ44-3A-24 (2) 2,490 lbs Thrust Dual Channel FADEC 1,625 / 1,625 hours since new