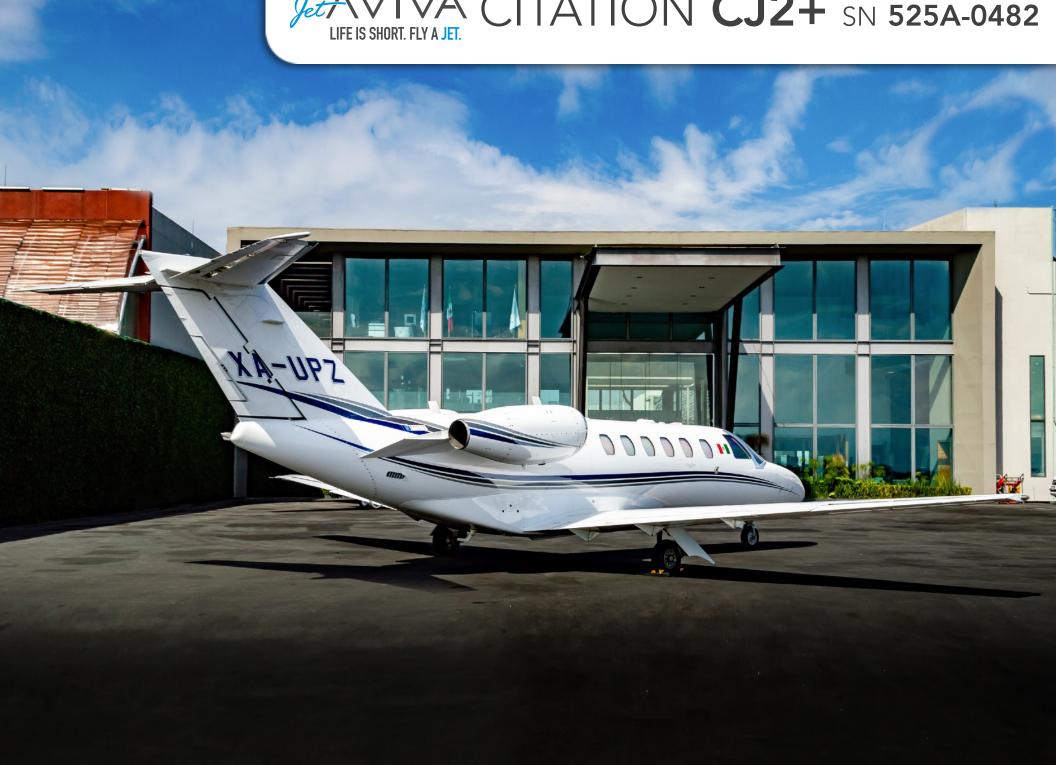

**YEAR & MODEL**: 2011 **CJ2+** 

SERIAL NUMBER: 525A-0482

**REGISTRATION: XA-UPZ** 

**AIRFRAME TT: 1,625 SNEW** 

**ENGINES TT: 1,625 TT SNEW** 

**LOCATION: MEXICO** 

# EXTERIOR & PAINT:

2011 Factory Original. White base with Blue and Grey Striping