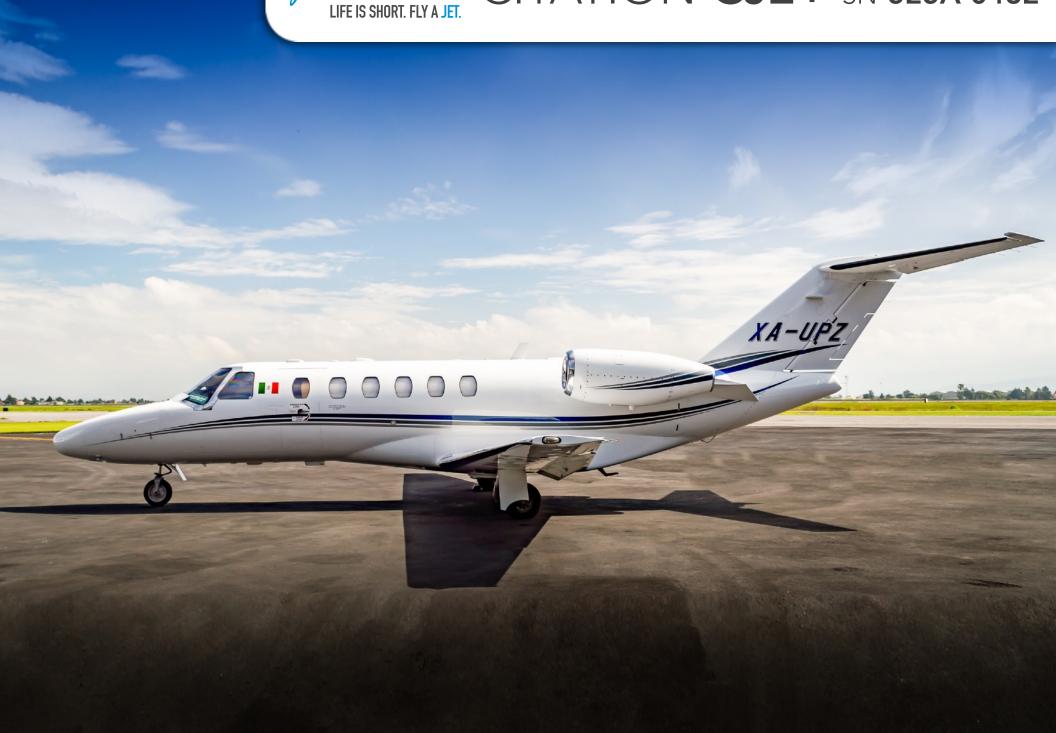

**YEAR & MODEL**: 2011 **CJ2+** 

SERIAL NUMBER: 525A-0482

**REGISTRATION: XA-UPZ** 

**AIRFRAME TT: 1,625 SNEW** 

**ENGINES TT: 1,625 TT SNEW** 

**LOCATION: MEXICO** 

# EXTERIOR & PAINT:

2011 Factory Original. White base with Blue and Grey Striping