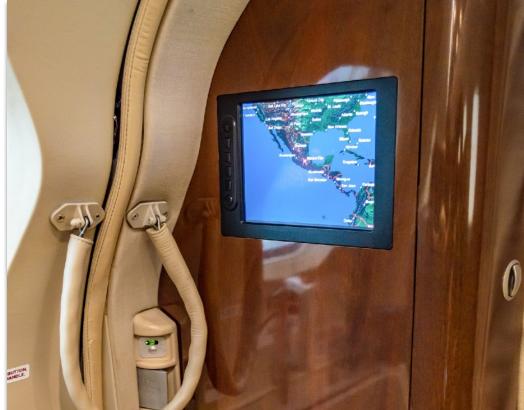

### **ADDITIONAL FEATURES:**

AirCell ST-3100 Iridium Phone with Dual Handsets

HF-9000 High Frequency Communications - Provisions Only
FA2100 Cockpit Voice Recorder - Provisions Only
AvVisor Plus Cabin Information Display
Pilot's Angle of Attack Indexers (AOA)
AirStair Cabin Entry Step