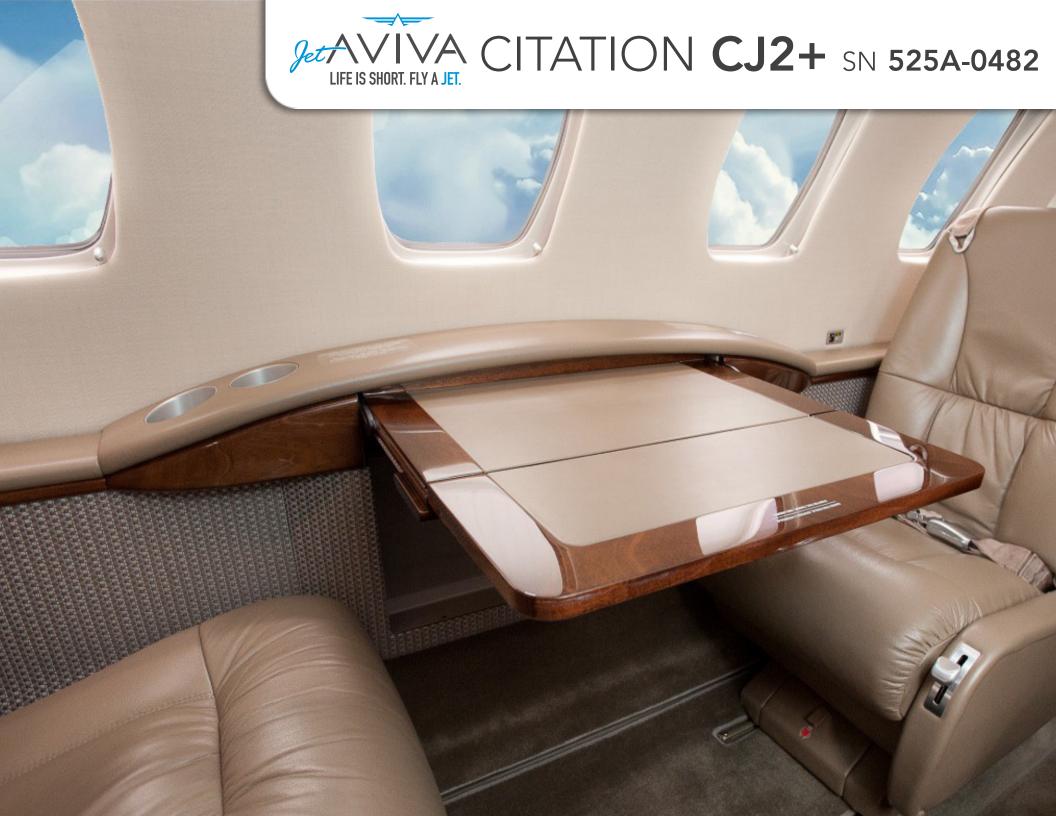

# INTERIOR & CABIN:

2011 Factory Original. Eight passenger total cabin seating which includes RH forward side facing seat and LH belted flushing lavatory.