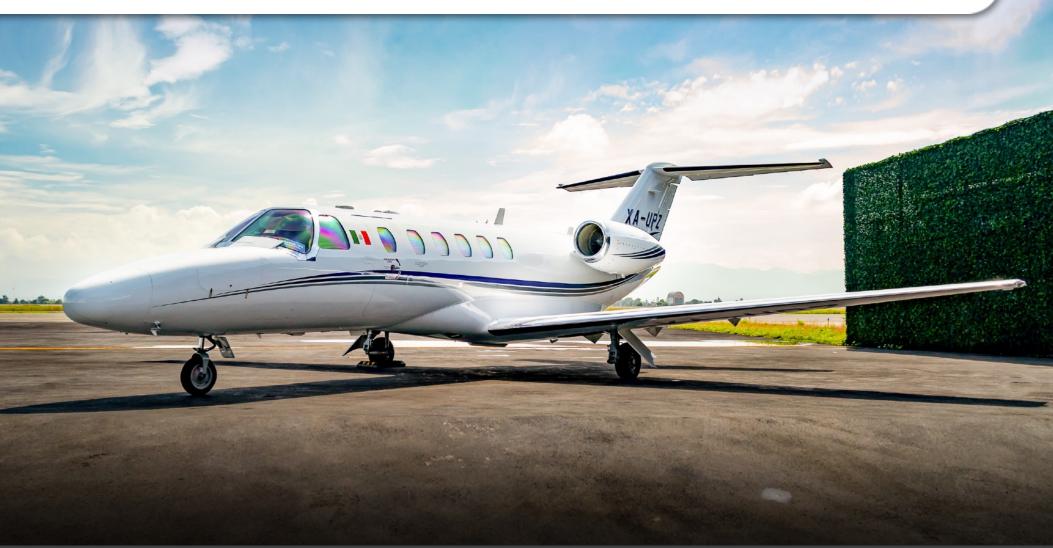

**YEAR & MODEL**: 2011 **CJ2+** 

SERIAL NUMBER: 525A-0482

**REGISTRATION: XA-UPZ** 

**AIRFRAME TT: 1,625 SNEW** 

**ENGINES TT: 1,625 TT SNEW** 

**LOCATION: MEXICO** 

# EXTERIOR & PAINT:

2011 Factory Original. White base with Blue and Grey Striping